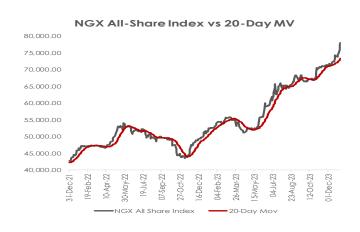

## Domestic bourse ends week strong, ASI up 1.46% w/w:

The domestic bourse ended the week on a bullish note as the All-Share index rose by 0.83% to close at 99,587.25 points. During the week, positive performances across FBNH (+32.68% w/w), UACN (+24.60% w/w), JBERGER (+23.76% w/w), FLOURMILL (+20.66% w/w), UBA (+12.17% w/w), GTCO (+7.32% w/w) and MTNN (+6.44% w/w) were sufficient to offset the losses in NASCON (-17.03% w/w) WAPCO (-8.75% w/w), ETI (-7.50% w/w) and SEPLAT (-2.33% w/w). As a result, YTD return rose to 33.18%, and the market capitalization gained \$4811.48bn w/w to close at \$456.32trn.

Activity level was mixed, as volume traded moderated by 32.87% to 446.57m units while the value traded rose by 28.14% to  $\upmathbb{H}7.10$ bn. ACCESSCORP (-0.57%) led the volume and value chart with 151.80m units traded in deals worth  $\upmathbb{H}2.68$ bn. Investors' sentiment as measured by market breadth (advance/decline ratio) waned from 2.07x to 1.45x, reflective of 29 gainers against the 20 decliners.