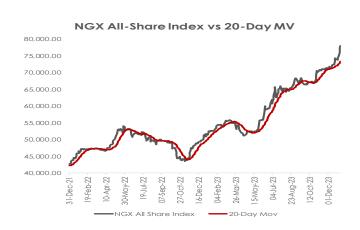

# Sell-offs persist:

The domestic bourse extended losses of the previous session as the All-Share index closed 0.48% lower to settle at 98,228.50 points. Selloff in FBNH (-9.91%), DANGSUGAR (-6.58%), GTCO (-5.29%), TRANSCORP (-4.78%), ZENITHBANK (0.29%) and MTNN (-0.23%) outweighed gains in PRESCO (+10.00%), WEMABANK (+7.28%) and OANDO (+2.51%) leading to the market's decline. As a result, YTD return contracted to 31.37% and market capitalization dropped by \textbf{\texts}\)268.75bn to close at \textbf{\texts}\)55.55trn.

Performance across tracked indices was largely bearish as the Banking, Insurance and Consumer Goods indices led the laggards down by 3.11%, 1.48% and 0.66% respectively, on the back of losses in FBNH (-9.91%), WAPIC (-9.33%) and DANGSUGAR (-6.58%). The Oil & Gas and Industrial Goods indices however closed flat.

### OUTLOOK

The Nigerian Exchange (NGX) closed in red to conclude today's trade. However, we expect the market trend for the remaining days of the week to be mixed as investors continue to await more corporate actions.