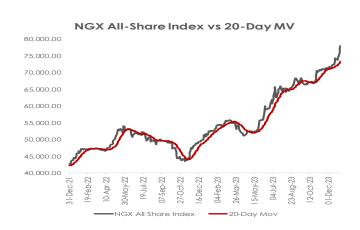

# Local bourse closes red:

The equities market closed today's trading session bearish as the All-Share Index lost 0.005% to print at 98,223.97 points, on the back of Sell-offs in PZ (-10.00%), NASCON (-8.89%), ZENITHBANK (-2.59%) and GTCO (-1.43%). Consequently, YTD return came in at 31.36% while market capitalization settled at \$55.55trn.

Activity level was mixed, as volume traded declined by 25.04% to 319.08m units while the value traded rose by 9.94% to \$\mathbb{H}9.18\text{bn.}\$ UBA (0.00%) led volume chart with 79.98m units traded while MTNN (+2.33%) led the value chart with 11.87m units traded in deals worth \$\mathbb{H}2.56\text{bn.}\$ Investors' sentiment as measured by market breadth (advance/decline ratio) improved from 0.54x to 0.74x, reflective of 14 gainers against the 19 decliners.

Performance across tracked indices was bearish as the Banking and Consumer Goods indices led the laggards down by 1.03% and 0.27% respectively, on the back of losses in ZENITHBANK (-2.59%) and PZ (-10.00%). Similarly, the Industrial Goods and Insurance sectors declined 0.22% and 0.15% respectively, owing to profit bookings in WAPCO (-5.43%) and LINKASSURE (-9.41%).