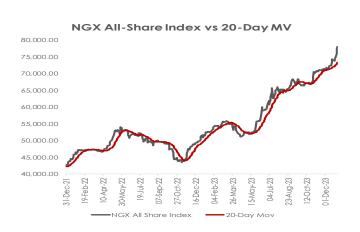

## Domestic bourse rebounds:

The equities market closed on a positive note as buy interests in AIRTELAFRI (+8.97%), NB (+1.77%) and FIDELITYBK (+1.18%) drove the All-Share Index up by 0.84% to 98,156.71 points. As a result, YTD return rose to 31.27% and market capitalization declined by \$466.73bn to close at \$55.53trn.