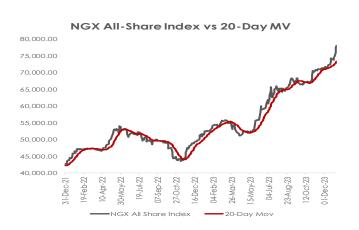

# Bears resurface as investors lose \$\\$54.11bn \text{ w/w:}

The equities market ended the week on a negative note, bringing the All-Share index down by 0.03% to close at 98,125.73 points. During the week, positive performances across JBERGER (+9.53% w/w), AIRTELAFRI (+8.97% w/w) and MTNN (+1,82% w/w) were insufficient to offset the losses in PZ (-22.16% w/w), UBA (-17.23% w/w), DANGSUGAR (-11.11% w/w) and SEPLAT (-10.00% w/w). As a result, YTD return declined to 31.23%, and the market capitalization lost \$454.11bn w/w to close at \$455.51trn.

Activity level was mixed, as volume traded moderated by 65.65% to 140.77m units while the value traded increased by 5.53% to \$49.42bn. ACCESSCORP (+0.29%) led the volume chart with 25.61m units traded while AIRTELAFRI (0.00%) led the value chart with 1.98m units traded in deals worth \$4.25bn. Investors' sentiment as measured by market breadth (advance/decline ratio) settled at 0.63x, reflective of 15 gainers against the 24 decliners.