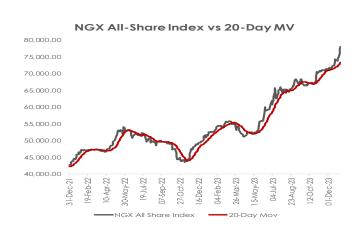

# Domestic bourse opens positive:

Transactions on the floor of the Stock Exchange opened the week on a positive note as the All-Share Index appreciated by 0.13% to settle at 99,665.05 points from the previous close of 99,539.75 points. Consequently, YTD return rose to 33.29% and market capitalization increased by \textbf{\textit{N}}70.87\text{bn} to close at \textbf{\text{N}}56.37\text{trn}.

Performance across tracked indices was largely bullish with three of the five sectors under our coverage closing in the green zone. The Banking and Insurance indices led the gainers chart up by 1.27% and 0.46% respectively, on the back of buy interets in GTCO (+9.55%) and UNIVINSURE (+8.57%). Similarly, the Industrial Goods sector rose by 0.06%, owing to gains in WAPCO (+1.52%). On the flipside, sell-offs in VITAFOAM (-9.26%) and GUINNESS (-1.82%) dragged the Consumer Goods index down by 0.01%.