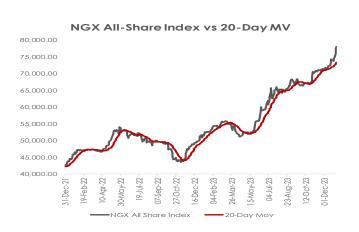

# Stock market reverses gain:

The equities market closed on a negative note as sell-offs in FBNH (-9.88%), OANDO (-9.82%), NESTLE (-8.89%), ZENITHBANK (-5.01%), ACCESSCORP (-4.46%) and GTCO (-2.59%) dragged the All-Share Index down by 0.35% to 99,311.54 points. As a result, YTD return contracted to 32.82% and market capitalization declined by  $\clubsuit$ 199.80bn to  $\clubsuit$ 56.17trn.

Market activities showed trade turnover strengthened relative to the previous session, with the volume and value of transactions up by 87.34% and 47.95% respectively. A total of 574.43m shares valued at \(\mathbb{H}\)7.84bn were exchanged in 7,324 deals. TRANSCORP (+3.47%) led the volume and value chart with 125.70m units traded in deals worth \(\mathbb{H}\)1.89bn. Investors' sentiment as measured by market breadth (advance/decline ratio) waned from 0.84x to 0.64x, reflective of 16 gainers against the 25 decliners.

Performance across tracked indices was largely bearish as the Banking, Consumer Goods and Insurance indices led the laggards down by 2.94%, 0.80% and 0.51% respectively, on the back of losses in Tier-1 Banks, HONYFLOUR (-9.89%), NESTLE (-8.89%) and INTENEGINS (-8.51%). On the flipside, bargain huntings in CAP (+9.38%) and WAPCO (+7.46%) drove the Industrial Goods index up by 0.30%.