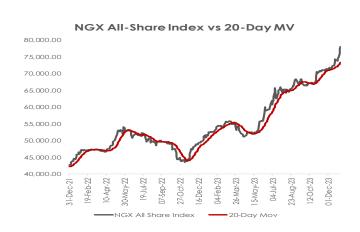

### **Bulls lift domestic bourse:**

The market closed in the green region at the end of today's trading session as buy interests TRANSCOHOT (+9.75%), SUNUASSUR (+7.44%), UACN (+3.51%), OANDO (+2.20%), UBA (+0.44%) and MTNN (+0.20%) drove the All-Share Index high by 0.05% to 98,169.30 points. As a reult, YTD return rose to 31.29% and market capitalization declined by  $\clubsuit26.64$ bn to  $\clubsuit55.52$ trn.