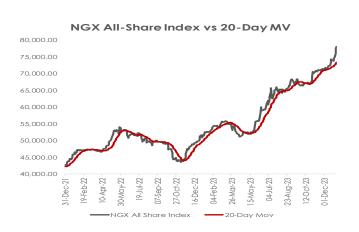

# NGX ASI extends losses, down 0.28%:

The bear extended losses of the previous session as the All-Share index closed 28bps lower to settle at 97,879.94 points. Selloff in ZENITHBANK (-3.99%), GTCO (-0.30%) and DANGSUGAR (-10.00%) outweighed gains in FBNH (9.83%), UBA (1.09%), and ACCESSCORP (2.11%) leading to the market's decline. As a reult, YTD return fell to 31.01% while the market capitalization lost \ 107.70bn to close at \ 55.40trn.

Market activities showed trade turnover settled higher relative to the previous session, with the value of transactions up by 1.20%. A total of 277.24m shares valued at \\$5.08bn were exchanged in 8,714 deals. UBA (+1.09%) led the volume and value chart with 34.56m units traded in deals worth \\$799.45m. Investors' sentiment as measured by market breadth (advance/decline ratio) improved from 0.95x to 1.39x, reflective of 25 gainers against the 19 decliners.

## OUTLOOK

Equities market continues on the downward trend as increased profit-taking transaction overwhelmed the market. We expect mixed trading in the remaining trading days of the week.