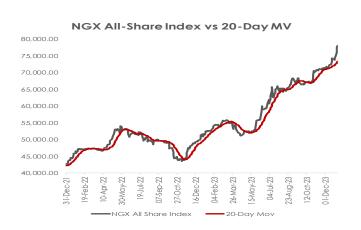

# Stock market rebounds:

The equities market closed on a positive note as buy interests in UACN (+10.00%), CONOIL (+9.96%), FBNH (+6.94%), MTNN (+3.96%) and UBA (+2.80%) drove the All-Share Index high by 0.35% to 98,225.63 points. As a reult, YTD return rose to 31.36% and market capitalization increased by  $\ref{h}$ 195.65bn to close at  $\ref{h}$ 55.55trn.