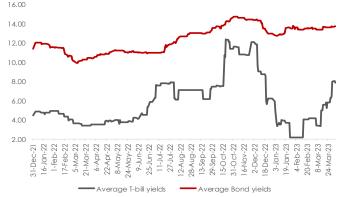

### **Money Market**

At the secondary NTB market, yield narrowed by 19bps to an average of 7.85%, owing to price appreciation in the 12m bill. Systems liquidity was relatively stringent as the O/N rate widened by 25bps to close at 19.00%.

### **Fixed Income**

At the secondary Bond market, average yield across all tenor buckets closed flat 13.76%.