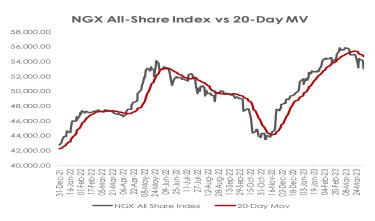

# **NGX-ASI slipped further:**

The domestic bourse slipped as the All-Share Index closed 1.88% weaker at 53,018.97 points. Investors interest in ZENITHBANK (+1.39%), WAPCO (+0.78%) and GTCO (+0.41%) could not offset the losses in AIRTELAFRI (-10.00%), FLOURMILL (-4.84%) and FCMB (-3.75%), keeping the market's overall performance in the red. Consequently, the ASI's YTD return fell to 3.45%.

Market activities showed trade turnover waned relative to the previous session, with the volume and value of transactions down by 33.50% and 12.78% respectively. A total of 197.33m units of shares valued at \(\mathbb{H}\)2.67bn were exchanged in 3,506 deals. UBA led the volume chart with 64.20m units while AIRTELAFRI led the value chart with 403,274 units traded in deals worth \(\mathbb{H}\)536.80m. Investors' sentiment as measured by market breadth (advance/decline ratio) improved from 0.67x to 0.79x, reflective of 11 gainers against the 14 decliners.

On a sectoral basis, performance was bullish with a bearish tilt. Specifically, four sectors closed higher while one sector under our coverage trailed. The Insurance and Banking indices led the gainers chart by 0.88% and 0.49% respectively, owing to buy interests in WAPIC (+7.50%) and ZENITHBANK (+1.39%). Similarly, the Oil & Gas and Industrial Goods indices gained 0.12% and 0.04% respectively, owing to bargain huntings in ETERNA (+4.46%) and CUTIX (+3.60%). On the flipside, the Consumer Goods index declined by 0.26%, on the back of sell-offs in FLOURMILL (-4.84%) and CHAMPION (-3.85%).