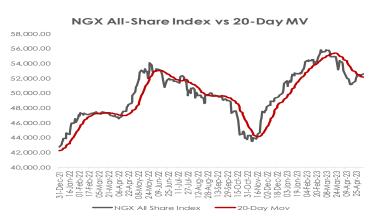

## Local bourse opens the week bullish:

The Nigerian equities market opened the week on a positive note, as the NGX All Share Index increased by 0.22% to settle at 52,579.52 points, due to bargain huntings in INTBREW (+6.82%), ARDOVA (+3.91%), ACCESSCORP (+2.67%) and ZENITHBANK (+1.46%). Consequently, YTD return increased to 2.59% and market capitalization increased by \$461.53bn to \$428.63tn.

Market activities showed trade turnover strengthened relative to the previous session, with the volume and value of transactions up by 5.97% and 26.54% respectively. A total of 511.38m units of shares valued at \(\mathbb{H}^{2}\).14bn were exchanged in 5,883 deals. ACCESSCORP led the volume and value chart with 167.61m units traded in deals worth \(\mathbb{H}^{1}\).92bn. Investors' sentiment as measured by market breadth (advance/decline ratio) waned from 3.08x to 1.71x, reflective of 29 gainers against the 17 decliners.

Performance across tracked indices closed in the green zone as the Insurance, Banking and Consumer Goods indices led the gainers chart by 0.81%, 0.62% and 0.56% respectively, owing to buy interests in AICO (+5.36%), Tier-1 banks and NB (+3.86%). Similarly, the Oil & Gas and Industrial Goods indices gained 0.35% and 0.03% respectively, owing to buy interest in ARDOVA (+3.91%) and WAPCO (+0.61%).