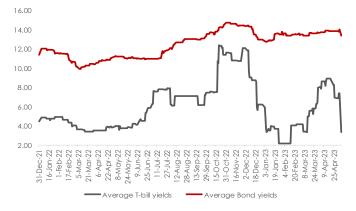

### **Money Market**

At the secondary NTB market, yield declined by 405bps to an average of 3.36%, owing to price appreciation in the 3m, 6m and 12m bills. Systems liquidity was relatively buoyant as the O/N rate dropped by 38bps to close at 11.00%.

### **Fixed Income**

At the secondary Bond market, average yield moderated by 62bps to 13.38%, due to buy interests across all maturity buckets.