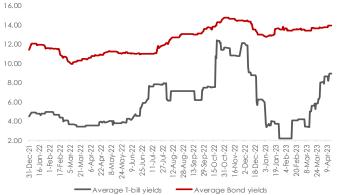

| Fixed income market summary | 17-Apr-23 | 14-Apr-23 |               |
|-----------------------------|-----------|-----------|---------------|
| T-bills                     | Current   | Previous  | Change(bp)    |
| 3m                          | 5.54      | 5.55      | ₩ 0.01        |
| 6m                          | 8.26      | 8.27      | <b>4</b> 0.01 |
| 12m                         | 12.93     | 12.94     | <b>4</b> 0.01 |

| FGN Bonds | Current | Previous | Change(bp) |
|-----------|---------|----------|------------|
| 3yrs      | 12.62   | 12.62    | → 0.00     |
| 5yrs      | 14.00   | 14.00    | → 0.00     |
| 7yrs      | 14.27   | 14.27    | → 0.00     |
| 10yrs     | 14.76   | 14.76    | → 0.00     |

### **Money Market**

At the secondary NTB market, yield dropped by 1bp to an average of 8.91%, owing to price appreciation across all maturing buckets. Systems liquidity was static as the O/N rate closed flat at 19.00%.

#### **Fixed Income**

At the secondary Bond market, average yield across all tenor buckets closed flat 13.91%.